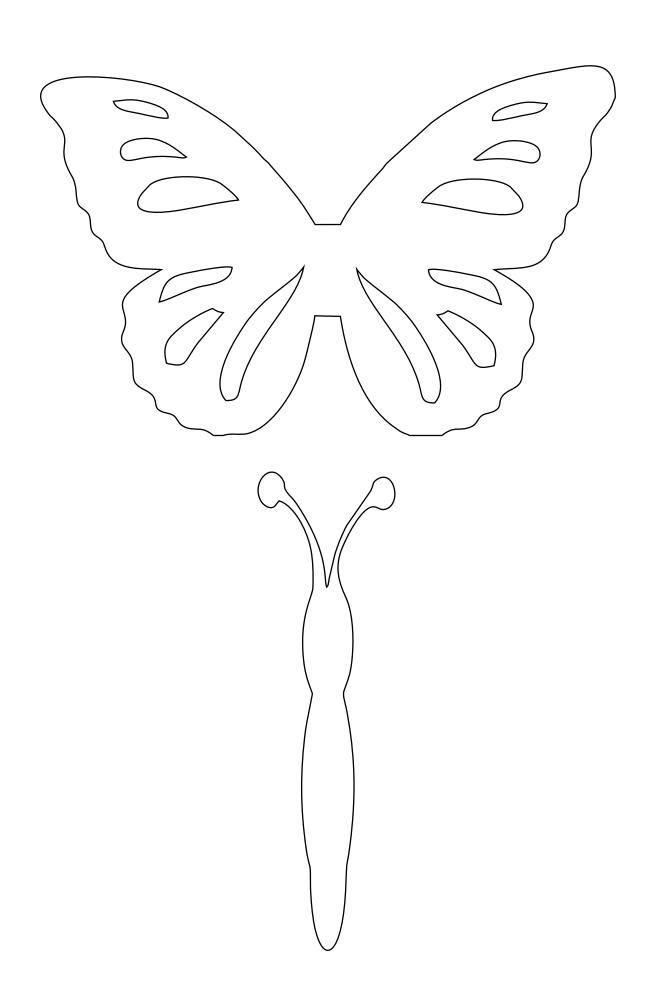

NOTE: you may have to reverse the design if adding fusible backing. Follow the manufacturer's guidelines for the type of fusible you choose. These patterns are for raw edge applique, if you want to do needle turn add at least 1/4" more fabric around the edges.

This pattern was created to fit in a 12.5" unfinished block as required by Quilt Block Mania.

Complimentary pattern & will be available until the end of May 2025. After that time, you will be able to a pattern under the "Patterns for Appliques" category.