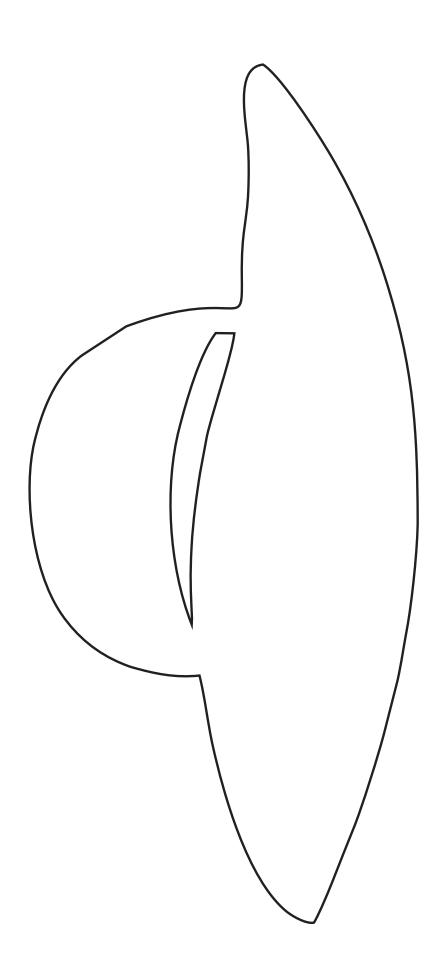

NOTE: you may have to reverse the design if adding fusible backing. Follow the manufacturer's guidelines for the type of fusible you choose. These patterns are for raw edge applique, if you want to do needle turn add at least  $\frac{1}{4}$ " more fabric around the edges.

This pattern was created to fit in a 12.5" unfinished block as required by Quilt Block Mania. Complimentary pattern & will be available until the end of June 2025.