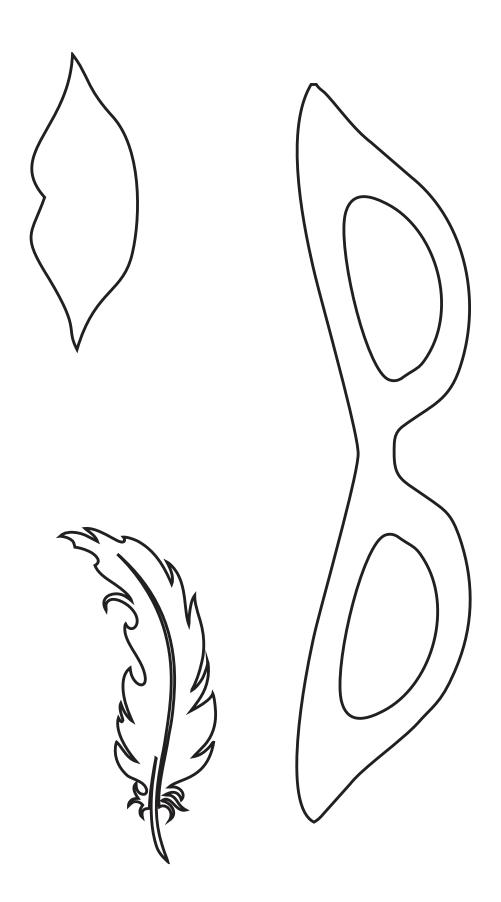

NOTE: you may have to reverse the design if adding fusible backing. Follow the manufacturer's guidelines for the type of fusible you choose. These patterns are for raw edge applique, if you want to do needle turn add at least  $\frac{1}{4}$ " more fabric around the edges.

This pattern was created to fit in a 12.5" unfinished block as required by Quilt Block Mania. Complimentary pattern & will be available until the end of June 2025.