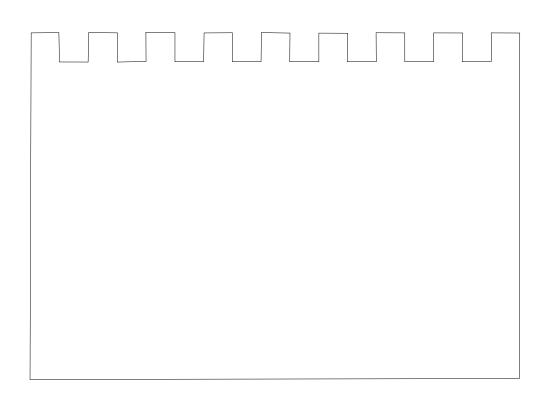

NOTE: you may have to reverse the design if adding fusible backing. Follow the manufacturer's guidelines for the type of fusible you choose. These patterns are for raw edge applique, if you want to do needle turn add at least ¼" more fabric around the edges.

This pattern was created to fit in a 12.5" unfinished block as required by Quilt Block Mania.

Complimentary pattern & will be available until the end of April 2024.

After that time, you will be able to a pattern under the