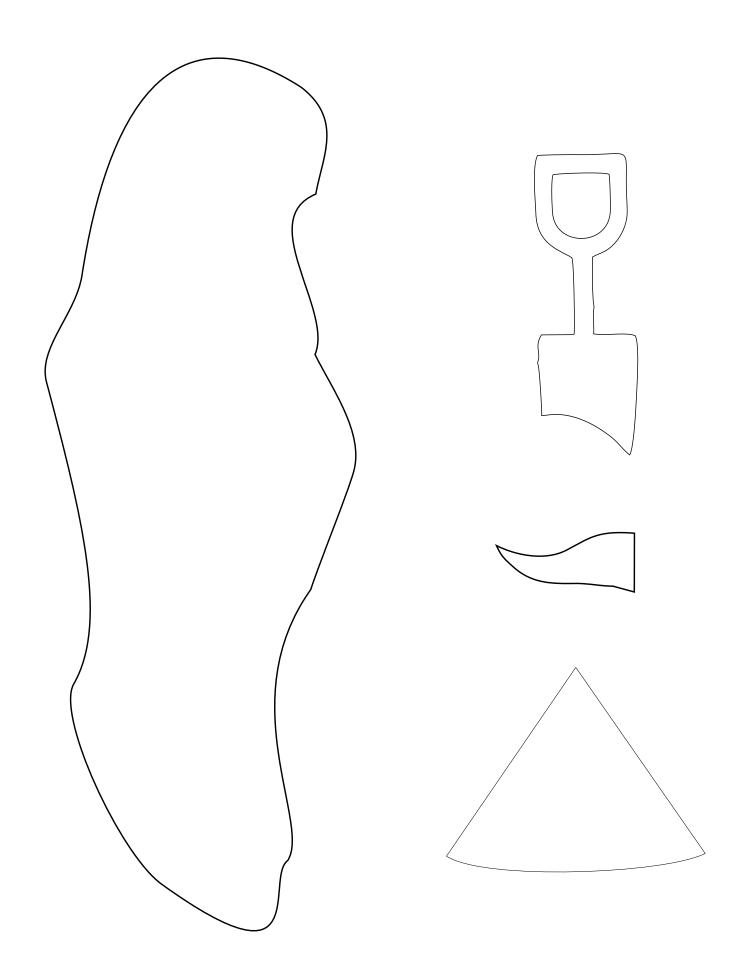

NOTE: you may have to reverse the design if adding fusible backing. Follow the manufacturer's guidelines for the type of fusible you choose. These patterns are for raw edge applique, if you want to do needle turn add at least ¼" more fabric around the edges.

This pattern was created to fit in a 12.5" unfinished block as required by Quilt Block Mania.

Complimentary pattern & will be available until the end of April 2024.

After that time, you will be able to a pattern under the