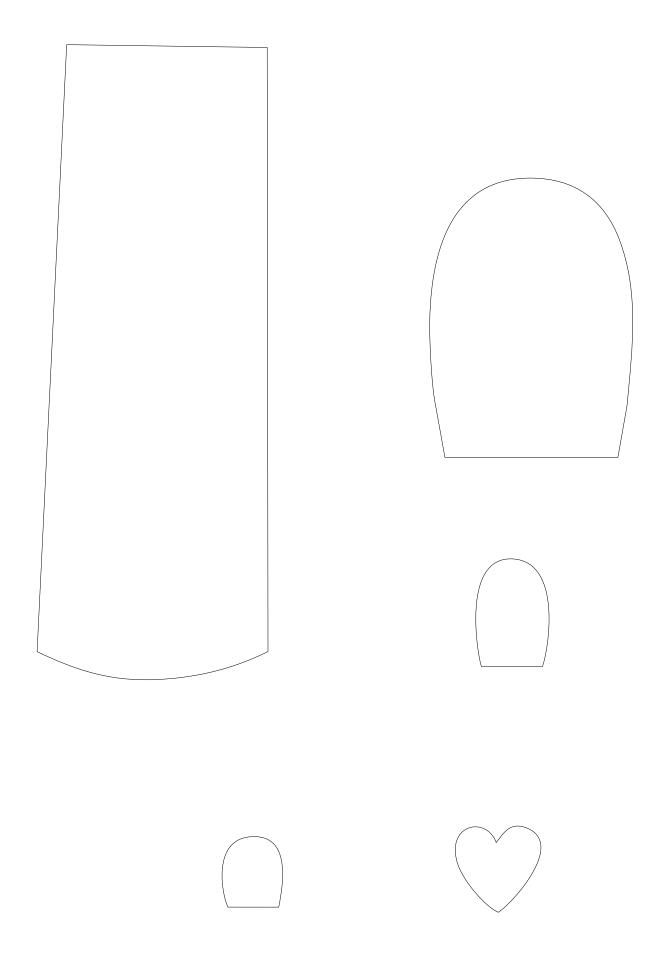

NOTE: you may have to reverse the design if adding fusible backing. Follow the manufacturer's guidelines for the type of fusible you choose. These patterns are for raw edge applique, if you want to do needle turn add at least ¼" more fabric around the edges.

This pattern was created to fit in a 12.5" unfinished block as required by Quilt Block Mania.

Complimentary pattern & will be available until the end of April 2024.

After that time, you will be able to a pattern under the