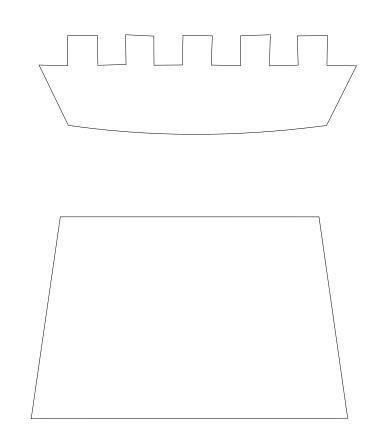

NOTE: you may have to reverse the design if adding fusible backing. Follow the manufacturer's guidelines for the type of fusible you choose. These patterns are for raw edge applique, if you want to do needle turn add at least ¼" more fabric around the edges.

This pattern was created to fit in a 12.5" unfinished block as required by Quilt Block Mania.

Complimentary pattern & will be available until the end of April 2024.

After that time, you will be able to a pattern under the